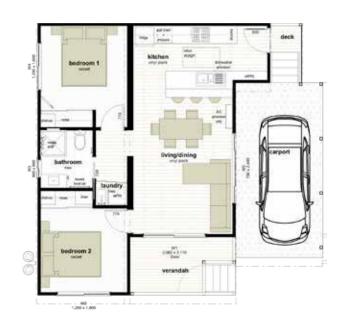

The modern design features two carpeted bedrooms, with built-in robes at each end of the home. The main bathroom is located centrally and has a shower, toilet, vanity, and heated towel rail. A compact laundry for your convenience is concealed behind sliding doors.

The air-conditioned open plan living area features a modern kitchen with stone benchtops, gas cooktop, electric oven, and dishwasher. Easy care vinyl planks create a beachy feel throughout the living area. All windows have day/ night blinds installed. A large sliding door connects the front verandah with the living room creating indoor/outdoor flow.

A second entry point is located at the rear of the home allowing direct access to the kitchen from the carport. There is a single carport at the side of the home.

Home will be ready for occupation February 2024. For more information on this home please call or email.

Dwelling Area 59m<sup>2</sup> Carport Area 18m<sup>2</sup> Verandah Area 9.5m<sup>2</sup> Total Site Area 136.5m<sup>2</sup>

Price Inc GST FROM \$359,000