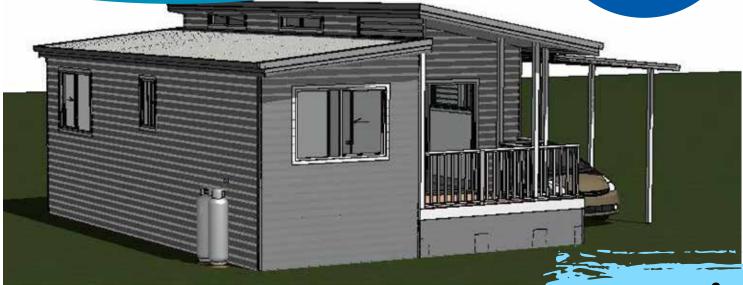

## **FOR SALE NEW 2 BEDROOM HOME** Site 43H

This new Uniplan show home sits within the Colonial Leisure Village in Harrington. Home to over 63 permanent sites as well as Big4 Colonial Holiday Park. The Colonial Leisure Village is an over 55's land lease community entered via boom gate, has managers on-site, is pet friendly and has modern facilities. Perfect if you enjoy travelling in your van and would like the convenience of a secure home base. The home is located close to community facilities, pool, spa and common room on a corner block.

The air-conditioned open plan living area features a modern kitchen with stone benchtops, gas cooktop, electric oven, and dishwasher. Easy care vinyl planks create a beachy feel throughout the living area. All windows have day/ night blinds installed. A large sliding door connects the front verandah with the living room creating indoor/outdoor flow.

A second entry point is located at the rear of the home allowing direct access to the kitchen from the carport. There is a single carport at the side of the home.

Home will be ready for occupation February 2024. For more information on this home please call or email.