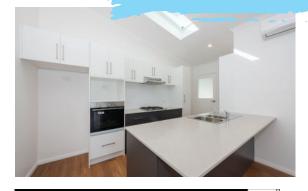

The air-conditioned open plan living area features a modern kitchen with stone benchtops, gas cooktop, electric oven, and dishwasher. Easy care vinyl planks create a beachy feel throughout the living area. All windows have day/ night blinds installed. A large sliding door connects the front verandah with the living room creating indoor/outdoor flow.