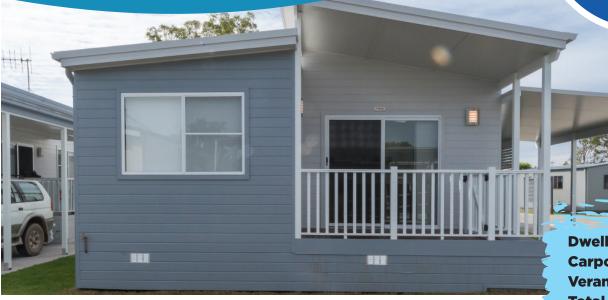

## **FOR SALE NEW 2 BEDROOM HOME** Site 43H

**Dwelling Area 59m<sup>2</sup>** Carport Area 18m<sup>2</sup> Verandah Area 9.5m<sup>2</sup> Total Site Area 136.5m<sup>2</sup>

This new Uniplan show home sits within the Colonial Leisure Village in Harrington. Home to over 63 permanent sites as well as Big4 Colonial Holiday Park. The Colonial Leisure Village is an over 55's land lease community entered via boom gate, has managers on-site, is pet friendly and has modern facilities. Perfect if you enjoy travelling in your van and would like the convenience of a secure home base. The home is located close to community facilities, pool, spa and common room on a corner block.

A second entry point is located at the rear of the home allowing direct access to the kitchen from the carport. There is a single carport at the side of the home.

Home will be ready for occupation February 2024. For more information on this home please call or email.