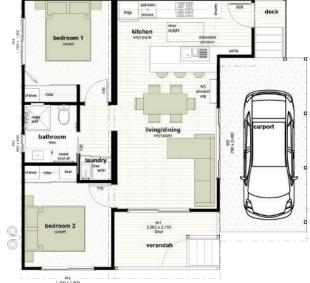

The modern design features two carpeted bedrooms, with built-in robes at each end of the home. The main bathroom is located centrally and has a shower, toilet, vanity, and heated towel rail. A compact laundry for your convenience is concealed behind sliding doors.

The air-conditioned open plan living area features a modern kitchen with stone benchtops, gas cooktop, electric oven, and dishwasher. Easy care vinyl planks create a beachy feel throughout the living area. All windows have day/ night blinds installed. A large sliding door connects the front verandah with the living room creating indoor/outdoor flow.

A second entry point is located at the rear of the home allowing direct access to the kitchen from the carport. There is a single carport at the side of the home.

Home will be ready for occupation February 2024. For more information on this home please call or email.