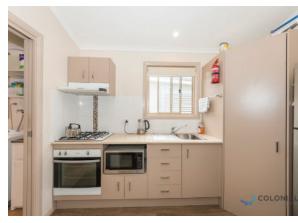

Entry is at the front of the home, where you step into the air-conditioned open-plan living, dining & kitchen areas. The galley-style kitchen has a gas cooktop, electric oven and pantry. The living area features vinyl planks throughout. All windows in the home have blinds/shutters installed. The queen-sized master bedroom has a built-in robe and ceiling fan. The spacious combined bathroom and laundry feature a large tiled shower, vanity, toilet, laundry sink and washing machine taps.