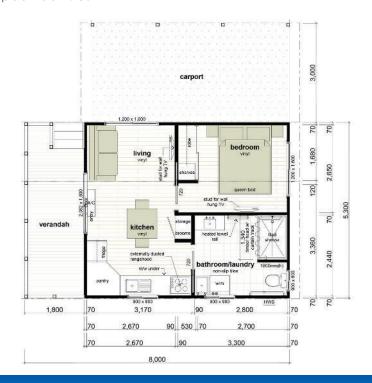

This beautifully presented one-bedroom relocatable home is only 9 years old and sits in a prime position adjacent to the pool. Built by UniPlan, the home has been custom-designed specifically for the site, maximising space.

Entry is at the front of the home, where you step into the air-conditioned open-plan living, dining & kitchen areas. The galley-style kitchen has a gas cooktop, electric oven and pantry. The living area features vinyl planks throughout. All windows in the home have blinds/shutters installed. The queen-sized master bedroom has a built-in robe and ceiling fan. The spacious combined bathroom and laundry feature a large tiled shower, vanity, toilet, laundry sink and washing machine taps.

The single carport is attached to the house and has a garden shed and clothesline to the rear. The front verandah overlooks the pool facilities.

P: 02 6556 3312 E: enquiries@colonialhp.com.au 716 Harrington Rd, Harrington, NSW 2427 ABN: 44 155 254 283