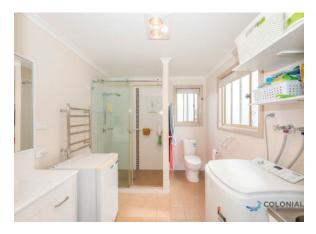

Entry is at the front of the home, where you step into the air-conditioned open-plan living, dining & kitchen areas. The galley-style kitchen has a gas cooktop, electric oven and pantry. The living area features vinyl planks throughout. All windows in the home have blinds/shutters installed. The queen-sized master bedroom has a built-in robe and ceiling fan. The spacious combined bathroom and laundry feature a large tiled shower, vanity, toilet, laundry sink and washing machine taps.