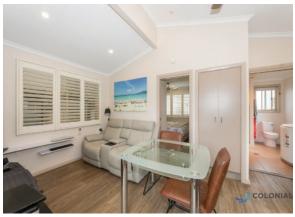

Entry is at the front of the home, where you step into the air-conditioned open-plan living, dining & kitchen areas. The galley-style kitchen has a gas cooktop, electric oven and pantry. The living area features vinyl planks throughout. All windows in the home have blinds/shutters installed. The queen-sized master bedroom has a built-in robe and ceiling fan. The spacious combined bathroom and laundry feature a large tiled shower, vanity, toilet, laundry sink and washing machine taps.