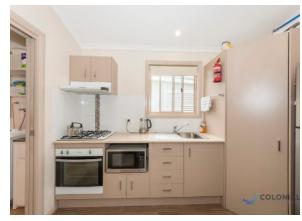

Entry is at the front of the home, where you step into the air-conditioned open-plan living, dining & kitchen areas. The galley-style kitchen has a gas cooktop, electric oven and pantry. The living area features vinyl planks throughout. All windows in the home have blinds/shutters installed. The queen-sized master bedroom has a built-in robe and ceiling fan. The spacious combined bathroom and laundry feature a large tiled shower, vanity, toilet, laundry sink and washing machine taps.