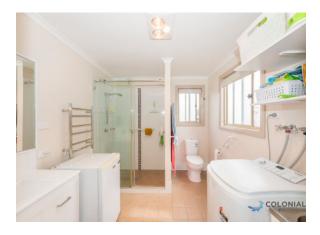

Entry is at the front of the home, where you step into the air-conditioned open-plan living, dining & kitchen areas. The galley-style kitchen has a gas cooktop, electric oven and pantry. The living area features vinyl planks throughout. All windows in the home have blinds/shutters installed. The queen-sized master bedroom has a built-in robe and ceiling fan. The spacious combined bathroom and laundry feature a large tiled shower, vanity, toilet, laundry sink and washing machine taps.