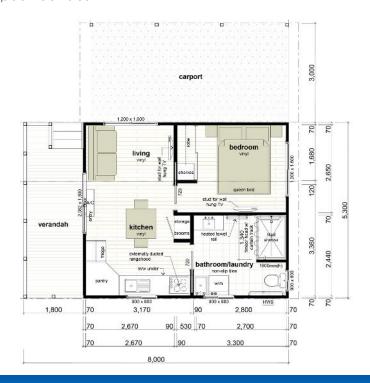

This beautifully presented one-bedroom relocatable home is only 9 years old and sits in a prime position adjacent to the pool. Built by UniPlan, the home has been custom-designed specifically for the site, maximising space.

Entry is at the front of the home, where you step into the air-conditioned open-plan living, dining & kitchen areas. The galley-style kitchen has a gas cooktop, electric oven and pantry. The living area features vinyl planks throughout. All windows in the home have blinds/shutters installed. The queen-sized master bedroom has a built-in robe and ceiling fan. The spacious combined bathroom and laundry feature a large tiled shower, vanity, toilet, laundry sink and washing machine taps.

The single carport is attached to the house and has a garden shed and clothesline to the rear. The front verandah overlooks the pool facilities.

P: 02 6556 3312 E: enquiries@colonialhp.com.au 716 Harrington Rd, Harrington, NSW 2427 ABN: 44 155 254 283