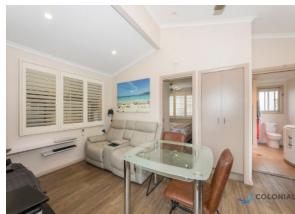

Entry is at the front of the home, where you step into the air-conditioned open-plan living, dining & kitchen areas. The galley-style kitchen has a gas cooktop, electric oven and pantry. The living area features vinyl planks throughout. All windows in the home have blinds/shutters installed. The queen-sized master bedroom has a built-in robe and ceiling fan. The spacious combined bathroom and laundry feature a large tiled shower, vanity, toilet, laundry sink and washing machine taps.