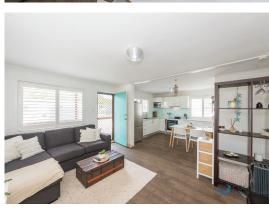

**Spacious Living:** A large open-plan living area flows seamlessly into the modern kitchen, perfect for relaxing or entertaining.

Fresh Coastal Aesthetic: Vinyl plank floorboards and a light, airy ambiance throughout.