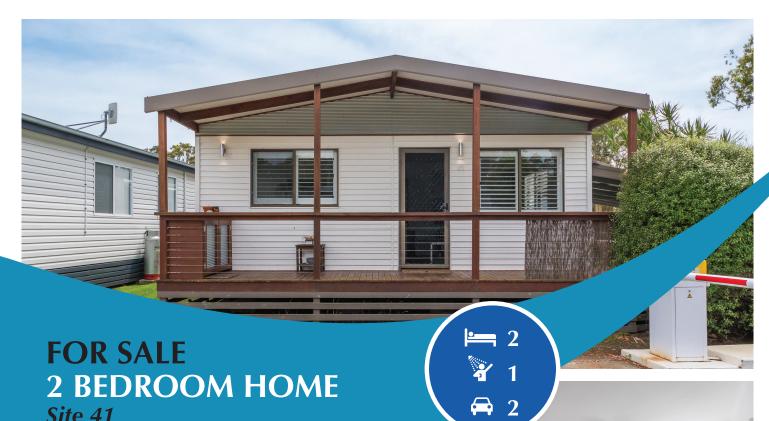

Discover the perfect blend of comfort and convenience in this beautifully presented two-bedroom relocatable home, nestled within the Colonial Leisure Village in Harrington. This peaceful land lease community offers on-site management and modern facilities designed to enhance your lifestyle.

Bathroom & Laundry Combination: Includes convenient outdoor access.

**Outdoor Living:** Enjoy the fresh coastal breeze on the front verandah or the side verandah with a delightful sitting area.

**Practical Amenities:** Double carport for secure parking and a handy garden shed for extra storage.

**Prime Location:** Positioned near the front of the leisure village for easy access.

This home offers an easy lifestyle in a friendly, well-maintained community with everything you need to make the most of your retirement or relaxed living. Don't miss this opportunity—schedule your inspection today!